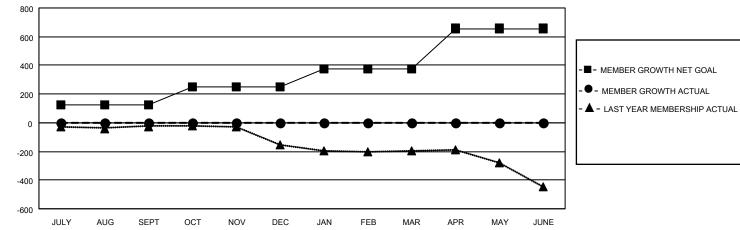

## GAT MONTHLY MEMBERSHIP PROGRESS REPORT

**Multiple District 25** 

Results as of: 7/31/2023

LOCATION: INDIANA

| Clubs                 |               |           |               | Members               |                           |                         |                                                    |
|-----------------------|---------------|-----------|---------------|-----------------------|---------------------------|-------------------------|----------------------------------------------------|
| RESULTS FOR 2023-2024 |               |           |               | RESULTS FOR 2023-2024 |                           |                         |                                                    |
| QUARTER               | NEW CLUB GOAL | NEW CLUBS | DROPPED CLUBS | QUARTER               | MEMBER GROWTH NET<br>GOAL | MEMBER GROWTH<br>ACTUAL | DROPPED<br>MEMBERS ACTUAL<br>(including transfers) |
| JULY/AUG/SEPT         | 2             | 0         | 2             | JULY/AUG/SE           | PT 125                    | 73                      | 71                                                 |
| OCT/NOV/DEC           | 3             | 0         | 0             | OCT/NOV/DE            | C 126                     | 0                       | 0                                                  |
| JAN/FEB/MAR           | 1             | 0         | 0             | JAN/FEB/MAF           | ۲ <u>۲</u> 127            | 0                       | 0                                                  |
| APR/MAY/JUNE          | 1             | 0         | 0             | APR/MAY/JUN           | NE 279                    | 0                       | 0                                                  |

- - CURRENT YEAR GOALS FOR NEW CLUBS
- - CURRENT YEAR ACTUAL NEW CLUBS
- ▲ LAST YEAR ACTUAL NEW CLUBS

GOALS AND ACTUAL MEMBERS CUMULATIVE

| DROPPED CLUBS: 2                                                                   |    | 33 CLUBS OF 333 ADDED 1 OR<br>MORE NEW MEMBERS | GENDER DISTRIBUTION               |                |  |  |
|------------------------------------------------------------------------------------|----|------------------------------------------------|-----------------------------------|----------------|--|--|
|                                                                                    |    |                                                | MALE                              | 5,629 (68.68%) |  |  |
|                                                                                    |    |                                                | FEMALE                            | 2,562 (31.26%) |  |  |
| DROPPED MEMBERS                                                                    |    |                                                | NON BINARY                        | 0 (0.00%)      |  |  |
| DECEASED                                                                           | 12 |                                                | PREFER NOT TO ANSWER              | 5 (0.06%)      |  |  |
| CLUB CANCELLED                                                                     | 0  |                                                | TOTAL FAMILY UNIT MEMBERS         | 2.018          |  |  |
| OTHER                                                                              | 59 | CLICK HERE FOR CUMULATIVE                      | TOTALT AWILT ONT WEWDERS          | 2,010          |  |  |
| TOTAL                                                                              | 71 | MEMBERSHIP DATA                                | FAMILY MEMBERS PAYING HAL<br>DUES | F 1,035        |  |  |
| MPR0191 @ Convigent 2022 Lione Clube International All Pighte Reconved Page 1 of 1 |    |                                                |                                   |                |  |  |