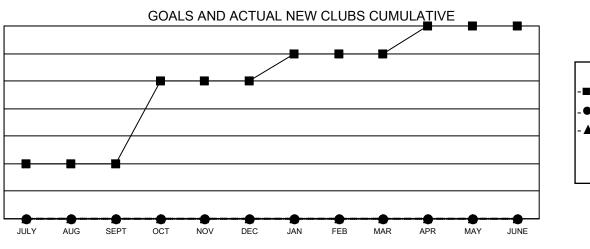

## GAT MONTHLY MEMBERSHIP PROGRESS REPORT

**Multiple District 25** 

Results as of: 7/31/2023

LOCATION: INDIANA

| Clubs                 |               |           |               | Members               |                           |                         |                                                    |
|-----------------------|---------------|-----------|---------------|-----------------------|---------------------------|-------------------------|----------------------------------------------------|
| RESULTS FOR 2023-2024 |               |           |               | RESULTS FOR 2023-2024 |                           |                         |                                                    |
| QUARTER               | NEW CLUB GOAL | NEW CLUBS | DROPPED CLUBS | QUARTER               | MEMBER GROWTH NET<br>GOAL | MEMBER GROWTH<br>ACTUAL | DROPPED<br>MEMBERS ACTUAL<br>(including transfers) |
| JULY/AUG/SEPT         | 2             | 0         | 2             | JULY/AUG/SE           | PT 125                    | 73                      | 71                                                 |
| OCT/NOV/DEC           | 3             | 0         | 0             | OCT/NOV/DE            | C 126                     | 0                       | 0                                                  |
| JAN/FEB/MAR           | 1             | 0         | 0             | JAN/FEB/MAF           | ۲ <u>۲</u> 127            | 0                       | 0                                                  |
| APR/MAY/JUNE          | 1             | 0         | 0             | APR/MAY/JUN           | NE 279                    | 0                       | 0                                                  |

- - CURRENT YEAR GOALS FOR NEW CLUBS
- - CURRENT YEAR ACTUAL NEW CLUBS
- ▲ LAST YEAR ACTUAL NEW CLUBS

GOALS AND ACTUAL MEMBERS CUMULATIVE

| DROPPED CLUBS: 2                                                                   |    | 33 CLUBS OF 333 ADDED 1 OR<br>MORE NEW MEMBERS | GENDER DISTRIBUTION               |                |  |  |
|------------------------------------------------------------------------------------|----|------------------------------------------------|-----------------------------------|----------------|--|--|
|                                                                                    |    |                                                | MALE                              | 5,629 (68.68%) |  |  |
|                                                                                    |    |                                                | FEMALE                            | 2,562 (31.26%) |  |  |
| DROPPED MEMBERS                                                                    |    |                                                | NON BINARY                        | 0 (0.00%)      |  |  |
| DECEASED                                                                           | 12 |                                                | PREFER NOT TO ANSWER              | 5 (0.06%)      |  |  |
| CLUB CANCELLED                                                                     | 0  |                                                | TOTAL FAMILY UNIT MEMBERS         | 2.018          |  |  |
| OTHER                                                                              | 59 | CLICK HERE FOR CUMULATIVE                      | TOTALT AWILT ONT WEWDERS          | 2,010          |  |  |
| TOTAL                                                                              | 71 | MEMBERSHIP DATA                                | FAMILY MEMBERS PAYING HAL<br>DUES | F 1,035        |  |  |
| MPR0191 @ Convigent 2022 Lione Clube International All Pighte Reconved Page 1 of 1 |    |                                                |                                   |                |  |  |